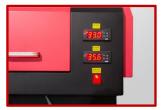

### **Integrated Temperature Control**

Control the front, middle and rear heater in one place. Integrated heater controller have less fault than separate ones.