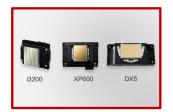

#### **Different Printhead Available**

Epson DX5,XP600, i3200 printheads available. Meet the requirement of different clients.