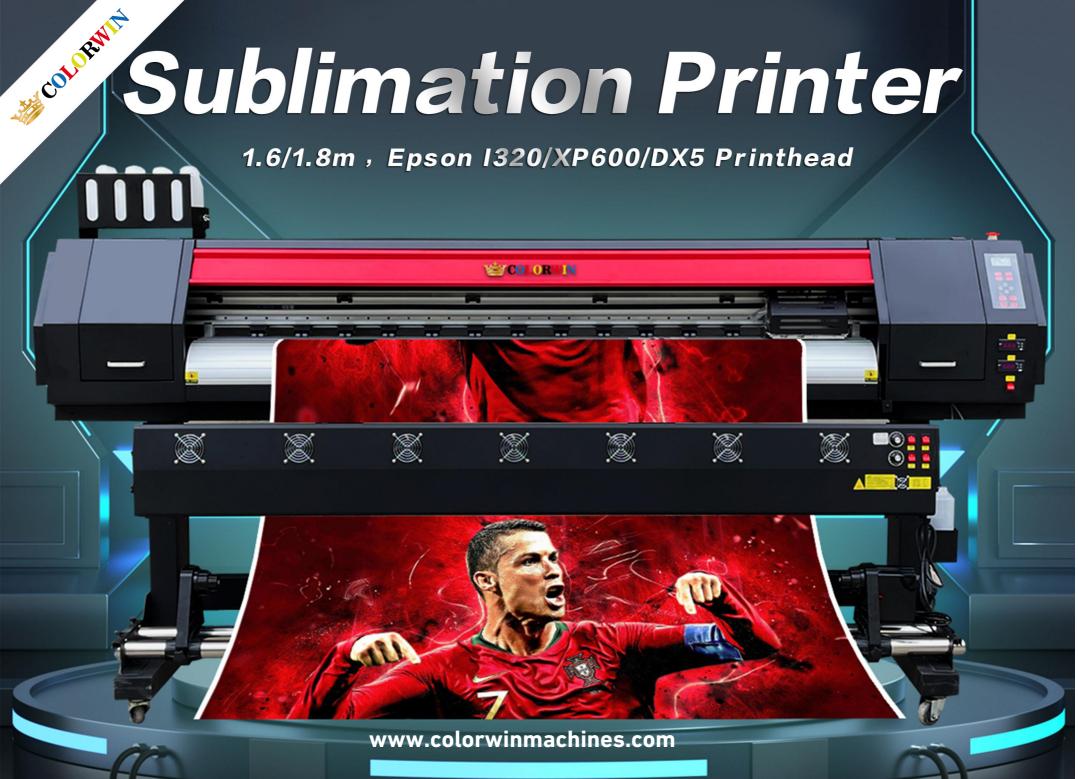

# Sublimation Printer | S161&S1612

# Specification 参数

| ModelNO.           |        | S161                                                           | S1612       | S181                 | S1812   |
|--------------------|--------|----------------------------------------------------------------|-------------|----------------------|---------|
| Printhead          |        | 1/2EpsonXP600/DX5/I3200heads                                   |             |                      |         |
| Resolution(dpi)    |        | 1440dpi                                                        | 2880dpi     | 1440dpi              | 2880dpi |
| Media              | Width  | 1.6m 1.8m                                                      |             | m                    |         |
|                    | Types  | Sublimation paper                                              |             |                      |         |
| Speed              | 4 pass | 20sqm/h                                                        | 25sqm/h     | 20sqm/h              | 30sqm/h |
|                    | 6 pass | 15sqm/h                                                        | 19sqm/h     | 15sqm/h              | 22sqm/h |
|                    | 8 pass | 10sqm/h                                                        | 14sqm/h     | 10sqm/h              | 15sqm/h |
| InkColor           |        | СМҮК                                                           |             |                      |         |
| InkType            |        | SublimationInk                                                 |             |                      |         |
| InkDroplet         |        | 1.5-21 plVariable                                              |             |                      |         |
| Cleaning           |        | AutomaticCleaning,Anti-<br>CloggingFlashFunction&CappingSystem |             |                      |         |
| Feed&TakeUp        |        | AutomaticMediaFeeding(Standard)&TakeUpSystem(Optional)         |             |                      |         |
| Environment        |        | Temperature:20-28°C,Humidity:40-60%                            |             |                      |         |
| RipSoftware        |        | Maintop(Standard)/PhotoPrint(Optional)                         |             |                      |         |
| Interface          |        | USB3.0                                                         |             |                      |         |
| Power              |        | Machine50/60HZ,110/220V,1200W                                  |             |                      |         |
| PackingSize&Weight |        | 2700x750x75                                                    | 2950x750x75 | 2950x750x750mm/190KG |         |