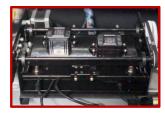

#### ink station

Automatic up&down ink station, automatic cleaning closed heads nozzles, so that the heads nozzles are always in good condition.